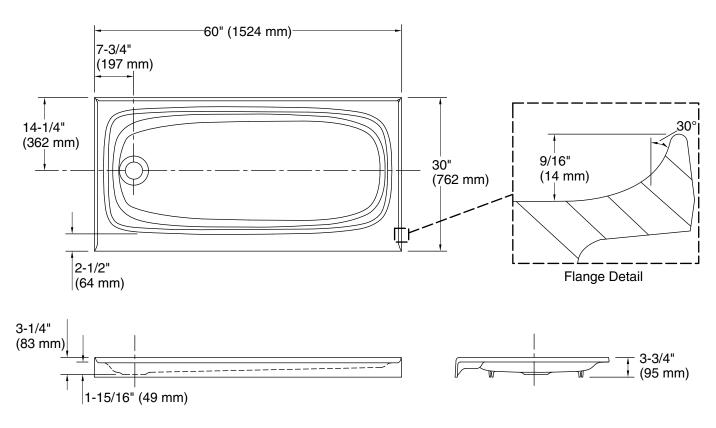

# **Technical Information**

| All product dimensions are nominal. |                                                   |  |  |
|-------------------------------------|---------------------------------------------------|--|--|
| Installation:                       | Three-wall alcove                                 |  |  |
| Drain location:                     | Left                                              |  |  |
| Weight:                             | 193 lbs (87.5 kg)                                 |  |  |
| Minimum floor load:                 | 40 lbs/ft <sup>2</sup> (195.3 kg/m <sup>2</sup> ) |  |  |

#### Notes

Measure your actual product for rough-in details.

Install this product according to the installation instructions.

Shimming may be required to level the fixture. Shimming may be required between the stud frame and the fixture.

Stud opening tolerance is + 1/4" (6 mm), - 0" (0 mm).

KOHLER steam generator/control kit is designed for use with this product. Kohler Co. shall not be responsible for problems encountered due to the installation and use of other manufacturer's steam generators.